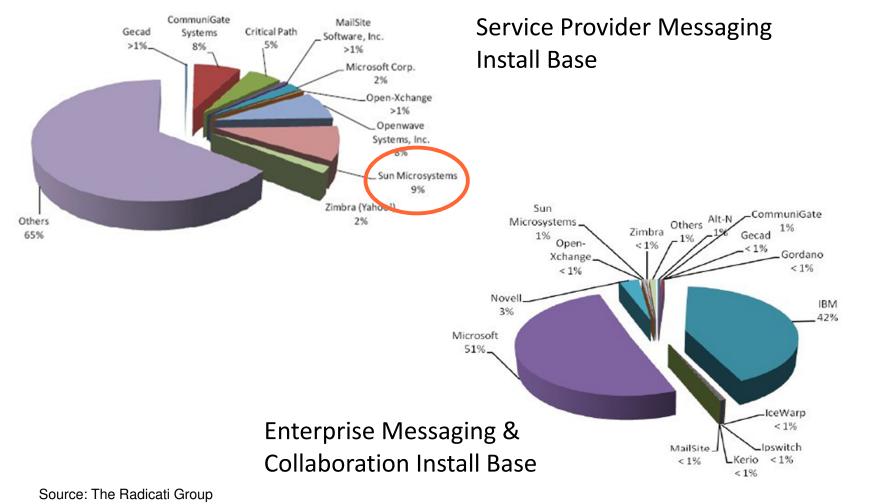

#### Service providers focus

Service providers need to expand their businesses, and are looking:

- to add new services (such as instant messaging, calendaring, realtime interactive games, and flexible storage) that will attract and retain consumers
- for creative business opportunities and revenue sharing relationships with partners
- to host services (such as email and collaboration, portals, storage, and archiving for small and medium business) in order to diversify their subscriber bases