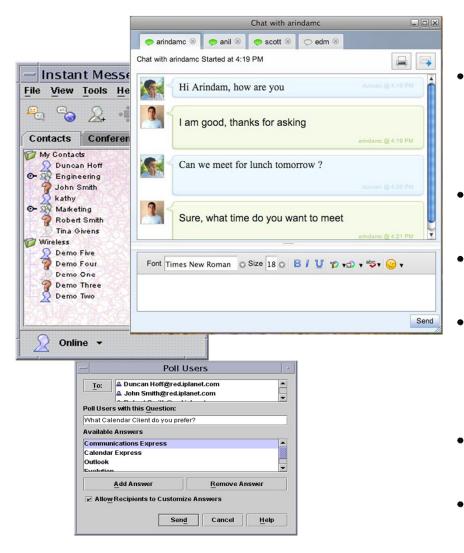

#### IM

- Award-winning, secure and <u>standards based</u> real-time collaboration – <u>XMPP support</u>
- Presence, instant messaging (chat), polls, moderated conferences, news, alerts – and well-documented APIs
- <u>Presence</u> management, including "invisible" mode
- Offline storage or forwarding to email, pager or mobile phone
- Interoperability with 3<sup>rd</sup> party clients and components, and public networks via XMPP and open source gateways
- Extensive <u>privacy controls</u> such as contact requests and authorizations
- Identity-based <u>feature provisioning</u>