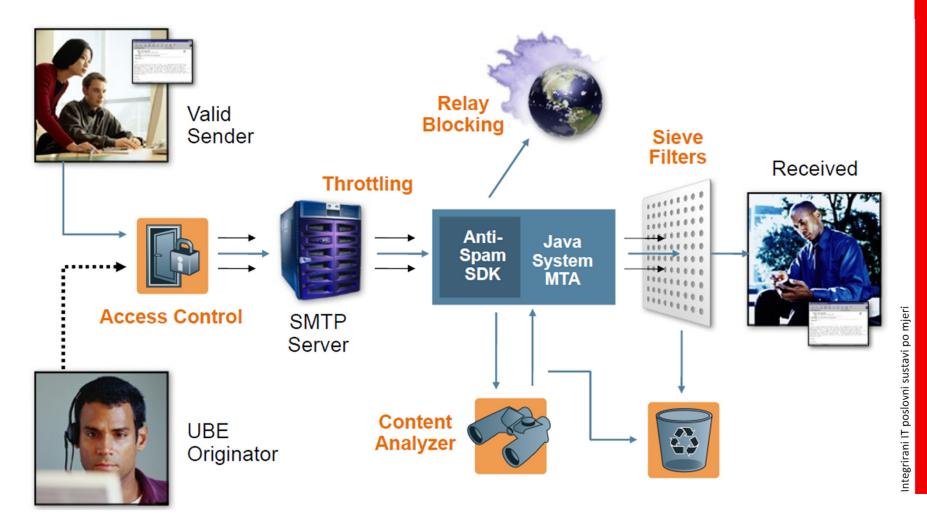

s
- Self-administration of vacation messages and message filters
- <u>Virtual domains</u> and delegated administration for <u>hosting</u>
- Spam and virus protection, both built-in and through partners
- Tools for monitoring usage and server health
- Most active mailboxes in use (Ferris Research)



#### **Features overview**

- Standards-based services throughout
- Scalable architecture supports millions of users
- High performance
- Multi-client support: web-based, desktop, wireless
- Highly available
  - Designed for high availability with Veritas and Sun Cluster support and heartbeat even in non-cluster
- New tools for monitoring usage and server health
- Modular, not monolithic program
- Extend to other services through developer APIs



#### Security – Content filtering & Anti Spam





#### **Calendar Server**

|                                      | Calendar | rs                       |                    |                                    |                         |              |          | 2        |                       |
|--------------------------------------|----------|--------------------------|--------------------|------------------------------------|-------------------------|--------------|----------|----------|-----------------------|
| Calendar                             | 4        | ×                        | -                  |                                    | 🕡 💀                     |              |          | >>       | scott<br>Available -  |
| ↓ ③ ↓ ■ ■<br>My Calendars            |          | New Task Day             | Week Month Ne